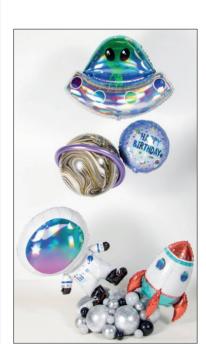

### **Product Required:**

- 1 x Anagram Astronaut SuperShape Balloon 4119601
- 1 x Anagram Rocket Ship Multi-Balloon 4119301
- 1 x Anagram Alien Spaceship SuperShape 4119501
- 1 x Anagram HB Outer Space Standard 4131001
- 1 x Anagram Black Marblez Orbz 4139201
- 1 x Sempertex Reflex Violet 260 20014188
- 7 x Sempertex 12" Graffiti Marble 20013466
- 7 x Sempertex 12" Reflex Silver 20014160
- 5 x Sempertex 5" Fashion Grey 20001989
- 5 x Sempertex 5" Fashion Black 20001988
- 5 x Sempertex 5" Reflex Silver 20014171
- 5 x Sempertex 5" Satin Silver 20002022
- Rubber cement, Balloon Bond, or Glue Dots

#### **Construction Method:**

- Double-stuff all the Graffiti Marble balloons with the 12" Reflex silver.
- 2. Inflate 1 x stuffed balloon to 7" and the other 6 to 6", squeezing them until they are round, and the colour is even. Inflate all the silver grey and black 5" balloons individually to varied sizes between 2" and 3".
- 3. Glue the smaller stuffed balloons around the bigger one to form a rough circle shape, then glue the little 5" balloons in between to create the "moon" surface.
- 4. Inflate the Astronaut foil balloon with helium, attach the small weight to his foot with stretchy tape and drop the weight between the balloons as shown in the picture.
- 5. Inflate the rocket ship balloon with air and attach it to the moon base with glue dots or Balloon Bond as shown.
- 6. Inflate the Alien Spaceship, the standard balloon and the Marblez Orbz with helium, and tie to monofilament line.
- 7. Assemble the balloons into a bouquet and tie the lines together. Attach the bouquet to the Astronaut's hand with a small piece of stretchy balloon tape.
- 8. Inflate the Reflex Violet 260 balloon with air, wrap it around the Marblez Orbz and tie off, removing any excess balloon, to create a "planet".