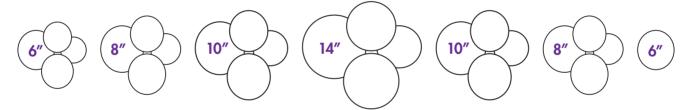

## **Construction Method:**

Inflate the 18" and downsize to approx 14", add in 3x downsized 12" to create a cluster of 4.
 REMEMBER TO OVER INFLATE, SIZE DOWN AND SQUISH TO ROUND OFF

2. Create the following clusters and connect with a 260