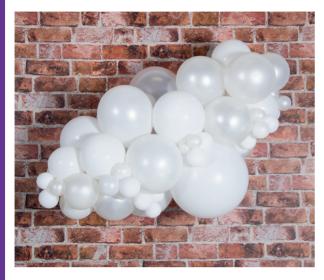

## Organic Cloud Occasions

## **Product Required:**

1x 18" Fashion White 20002460

8x 12" Fashion White 20005830

8x 12" Satin White 20009406

8x 12" Satin Pearl 20000826

12x 5" Fashion White 20001968

10x 5" Satin Solid White 20002011

10x 5" Satin Pearl 20002010

## **Construction Method:**

Inflate the 18" and downsize to approx 14", add in 3x downsized 12" to create a cluster of 4.
 REMEMBER TO OVER INFLATE, SIZE DOWN AND SQUISH TO ROUND OFF

2. Create the following clusters and connect with a 260

3. Create 4x pairs of Organic elements with the 5" balloons, connect with 260 and wrap in the cloud

Suspend the completed design with magnets and monofilament, place on a lamp stand, or inflate with helium and fly from a balloon weight