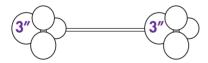

3. Create 4x pairs of Organic elements with the 5" balloons, connect with 260 and wrap in the cloud

Suspend the completed design with magnets and monofilament, place on a lamp stand, or inflate with helium and fly from a balloon weight