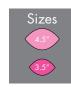

## **Construction Method:**

Create the following chains of Link-O-Loons with the biggest balloons sized to 4.5" and the smaller 1. balloons to 3.5". This will create 2 flat heart shapes that will be combined using the large chain.