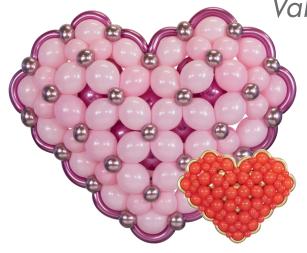

## **Product Required:**

6" Fashion Pink Link-O-Loon x79

5" Reflex Pink x41

5" Reflex Fuchsia x8

260 Reflex Fuchsia x3

Estimated Labour time: 30 minutes.

## **Construction Method:**

Create the following chains of Link-O-Loons with the biggest balloons sized to 4.5" and the smaller 1. balloons to 3.5". This will create 2 flat heart shapes that will be combined using the large chain.

Chain of 10x Link-O-Loon x2 Chain of 5x Link-O-Loon x4 Chain of 4x Link-O-Loon x4 Chain of 2x Link-O-Loon x4

Chain of 15x Link-O-Loon x1

- Inflate 39x single 5" balloons 3" remembering to overinflate each one and bring down to size. 2.
- Split each of the 5" balloons by twisting in half and tieing off the nozzle to make the mini duplets. 3.
- Inflate 6 of the 5" reflex balloons to 5" 4.
- 5. Inflate 2 of the 5" reflex balloons to 4"
- Inflate the reflex 260 balloons leaving 2" uninflated at the tip 6.
- Please refer to the video guide on the decorator hub or Youtube channel for the full construction method now you have pre inflated the components.